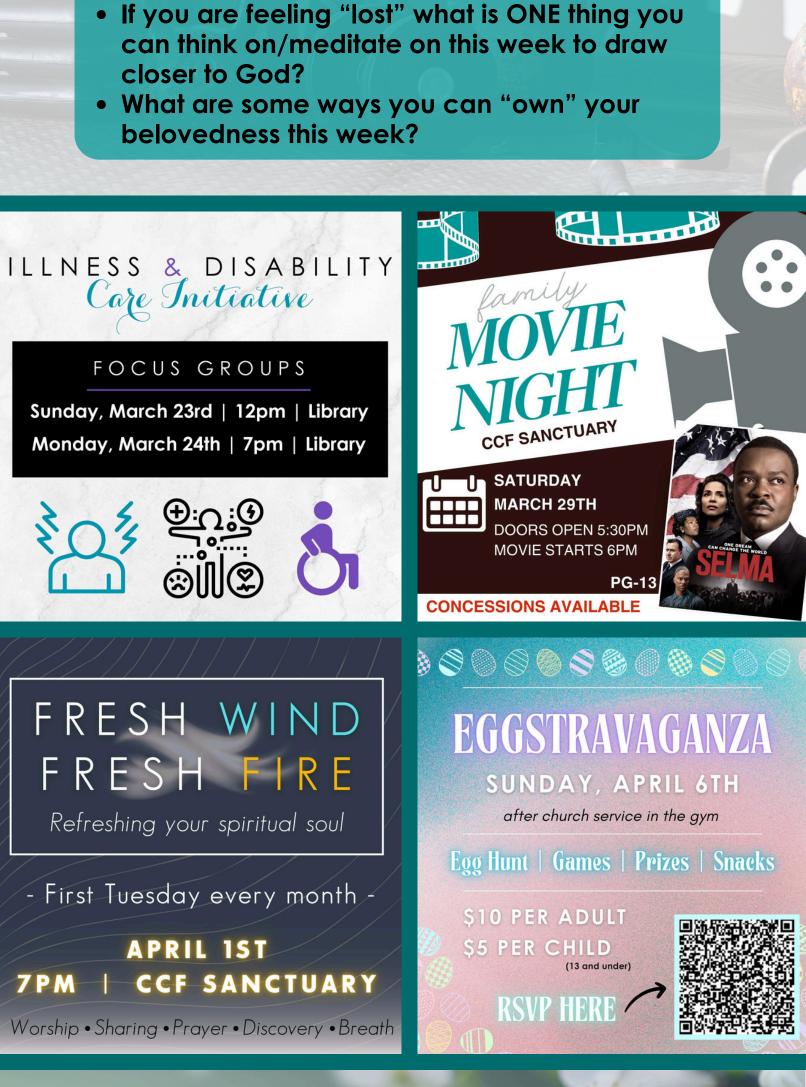

### Facebook Reminder

If you are not a part of CCF's Friends and Family Group page (this is a private page), please email adminccf@gmail.com so Dana can invite you to the group!

SAVE THE DATE! **Movie Night** Saturday, March 29th

Illness & Disability Care Initiative 🄊 Monday 3/24 | 7pm | Library

Weekly Meusletter

Kaleidoscope Bible Study Wednesday 3/26 | 7pm | Zoom

Movie Night - *Selma* Saturday 3/29 | 6pm | Sanctuary

**Sunday Worship Service** Sunday 3/30 | 10am | Sanctuary